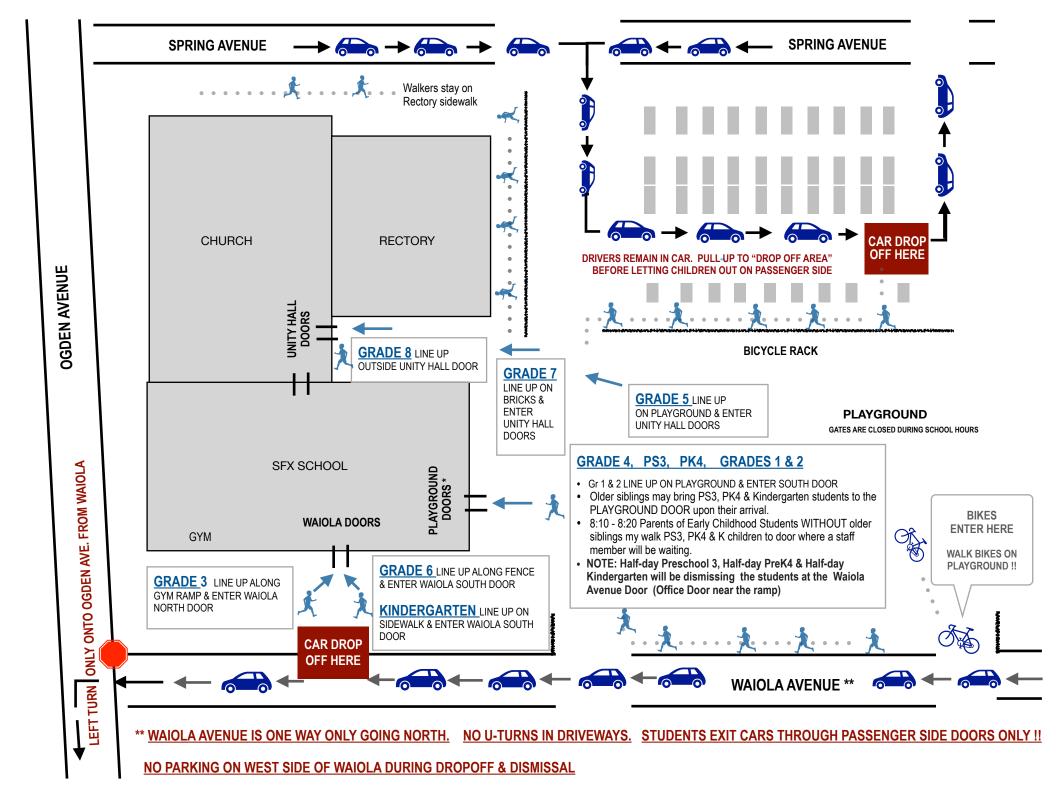

| ENTRANCE & EXIT DOORS |                        | ST. FRANCIS XAVIER WE PRAY. WE LEARN. WE SERVE |
|-----------------------|------------------------|------------------------------------------------|
| PLAYGROUND DOORS      | GRADE 4, GRADE 2, GRA  | ADE 1, PRE-K 4, PRESCHOOL 3                    |
|                       |                        |                                                |
| WAIOLA AVENUE DOOR    | GRADE 6, GRADE 3, KINI | DERGARTEN                                      |
|                       |                        |                                                |
| UNITY HALL DOORS      | GRADE 8, GRADE 7, GRA  | ADE 5                                          |

| ** Families with multiple children should come at the earlier time  - Preschool students must remain with parents at arrival until staff member greets them  - Students must enter and dismiss through their assigned door  - All students will be supervised on the playground, until they are picked up at dismissal |                            | SCHOOL<br>BEGINS | TARDY BELL<br>RINGS | DISMISSAL<br>BELL |  |  |
|------------------------------------------------------------------------------------------------------------------------------------------------------------------------------------------------------------------------------------------------------------------------------------------------------------------------|----------------------------|------------------|---------------------|-------------------|--|--|
| GRADES 1 - 8                                                                                                                                                                                                                                                                                                           | MON,TUE,THURS,FRI          | 0.00.414         | 8:10 AM             | 3:05 PM           |  |  |
|                                                                                                                                                                                                                                                                                                                        | WEDNESDAYS ONLY DISMISSAL* | 8:00 AM          |                     | * 2:05 PM         |  |  |
|                                                                                                                                                                                                                                                                                                                        |                            |                  |                     |                   |  |  |
| KINDERGARTEN - FULL DAY 5 days                                                                                                                                                                                                                                                                                         | MON,TUE,THURS,FRI          | 8:00 AM          | 8:20 AM             | 3:00 PM           |  |  |
|                                                                                                                                                                                                                                                                                                                        | WEDNESDAYS ONLY DISMISSAL* | 0.00 AW          |                     | * 2:00 PM         |  |  |
|                                                                                                                                                                                                                                                                                                                        |                            |                  |                     |                   |  |  |
| KINDERGARTEN - HALF DAY 5 days                                                                                                                                                                                                                                                                                         | MON,TUE, WED, THURS,FRI    | 8:00 AM          | 8:20 AM             | 11:20 AM          |  |  |
|                                                                                                                                                                                                                                                                                                                        |                            |                  |                     |                   |  |  |
| PRE-K 4 - FULL DAY 5 days                                                                                                                                                                                                                                                                                              | MON,TUE,THURS,FRI          | 8:10 AM          | 8:20 AM             | 3:00 PM           |  |  |
|                                                                                                                                                                                                                                                                                                                        | WEDNESDAYS ONLY DISMISSAL* | 0.10 AW          |                     | * 2:00 PM         |  |  |
|                                                                                                                                                                                                                                                                                                                        |                            |                  |                     |                   |  |  |
| PRE-K 4 - HALF DAY<br>5 days                                                                                                                                                                                                                                                                                           | MON,TUE,THURS,FRI          | 8:10 AM          | 8:20 AM             | 11:20 AM          |  |  |
|                                                                                                                                                                                                                                                                                                                        | WEDNESDAYS ONLY DISMISSAL* | O. TO AIVI       |                     | * 10:40 AM        |  |  |
|                                                                                                                                                                                                                                                                                                                        |                            |                  |                     |                   |  |  |
| PRESCHOOL 3 - AM HALF DAY                                                                                                                                                                                                                                                                                              | MON,TUE,THURS,FRI          | 0.40 484         | 8:20 AM             | 11:20 AM          |  |  |
| 5 days (M-F) or 3 days (Tu,W,TH)                                                                                                                                                                                                                                                                                       | WEDNESDAYS ONLY DISMISSAL* | 8:10 AM          |                     | * 10:40 AM        |  |  |